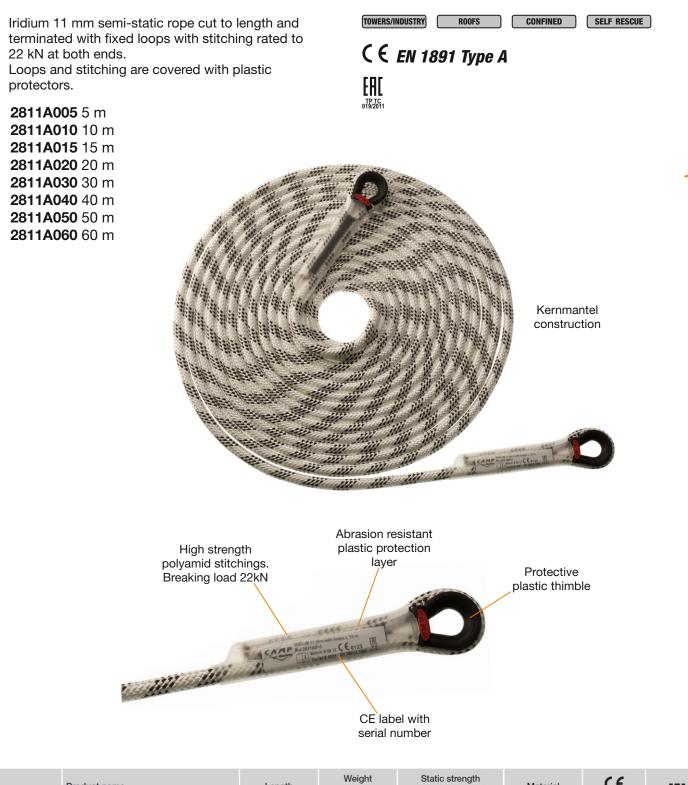

## 2811A IRIDIUM 11 mm with loops

| Ref.     | Product name<br>Nombre del producto | Length<br>Longitudes | Weight<br>Peso |       | Static strength<br>Resistencia estática | Material<br>Material | <€      | EAC |  |
|----------|-------------------------------------|----------------------|----------------|-------|-----------------------------------------|----------------------|---------|-----|--|
|          |                                     |                      | g              | oz    | kN                                      |                      | EN 1891 |     |  |
| 2811A005 | IRIDIUM 11 mm 5 m WITH LOOPS        | 5 m                  | 500            | 17.6  |                                         |                      |         |     |  |
| 2811A010 | IRIDIUM 11 mm 10 m WITH LOOPS       | 10 m                 | 880            | 31    |                                         |                      |         |     |  |
| 2811A015 | IRIDIUM 11 mm 15 m WITH LOOPS       | 15 m                 | 1250           | 44.1  | 1                                       |                      |         |     |  |
| 2811A020 | IRIDIUM 11 mm 20 m WITH LOOPS       | 20 m                 | 1630           | 57.5  | 22                                      | Polyamide 6          | ^       |     |  |
| 2811A030 | IRIDIUM 11 mm 30 m WITH LOOPS       | 30 m                 | 2410           | 85    | 22                                      | Poliamida 6          | A       | •   |  |
| 2811A040 | IRIDIUM 11 mm 40 m WITH LOOPS       | 40 m                 | 3200           | 112.9 |                                         |                      |         |     |  |
| 2811A050 | IRIDIUM 11 mm 50 m WITH LOOPS       | 50 m                 | 3990           | 140.7 |                                         |                      |         |     |  |
| 2811A060 | IRIDIUM 11 mm 60 m WITH LOOPS       | 60 m                 | 4640           | 163.7 |                                         |                      |         |     |  |
|          |                                     |                      |                |       |                                         |                      |         |     |  |